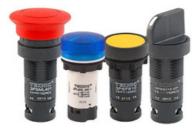

22.5 Joystick Metal Series

22.5 Accessories

16.5 Pilot Light

**Elevator Control Stations - Customised** 

**Customised Enclosures** 

Metal

**Plastic** 